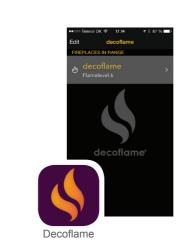

4

3

3.Access the decoflame<sup>®</sup> App. Your fireplace should now be visible. Your device can now be paired with the fireplace. Once paired, you can personalize the name of your fireplace.

5. The power off timer can be activated by selecting the timer icon situated in the lower right corner. To choose the remaining burning time, slide the dot on the bar accordingly and then select "SET TIMER". The countdown timer will be visible also when returning to the main App page. The remaining burning time can be changed by following the above mentioned steps. To cancel the timer, select "CLEAR TIMER".