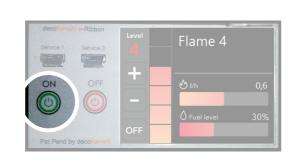

2. Once downloaded, the decoflame<sup>®</sup> App works with a demo fireplace. To pair with your own fireplace, turn on the fireplace by selecting the "ON" button on the display.

Available for both Apple\* and Android\*\* products, this cutting-edge technology comes as an alternative tor the decoflame® remote controller. Furthermore, the Bluetooth connection can be combined with a Smart Home System via the RS-232 cable. With its simple, user-friendly design, the decoflame® App allows controlling one or several fireplaces from the same device.

6. For adjusting the flame intensity, select the desired numeric level displayed on the left side of the screen (1-the lowest intensity; 6- the highest intensity).

Should there not be enough fuel for the selected burning time; the fireplace will shut down automatically. The fireplace can be turned off by selecting the "STOP" icon in the lower-left corner.

4. When you access the decoflame<sup>®</sup> App, it is possible to start the fireplace by selecting the "START" icon. If the fireplace has already been turned on using the display, you can now monitor the fuel level and calculate the fuel consumption.