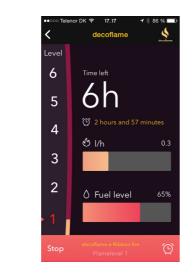

4

3

3.Access the decoflame<sup>®</sup> App. Your fireplace should now be visible. Your device can now be paired with the fireplace. Once paired, you can personalize the name of your fireplace.

5. The power off timer can be activated by selecting the timer icon situated in the lower right corner. To choose the remaining burning time, slide the dot on the bar accordingly and then select "SET TIMER". The countdown timer will be visible also when returning to the main App page. The remaining burning time can be changed by following the above mentioned steps. To cancel the timer, select "CLEAR TIMER".

6. For adjusting the flame intensity, select the desired numeric level displayed on the left side of the screen (1-the lowest intensity; 6- the highest intensity).

Should there not be enough fuel for the selected burning time; the fireplace will shut down automatically. The fireplace can be turned off by selecting the "STOP" icon in the lower-left corner.

4. When you access the decoflame<sup>®</sup> App, it is possible to start the fireplace by selecting the "START" icon. If the fireplace has already been turned on using the display, you can now monitor the fuel level and calculate the fuel consumption.