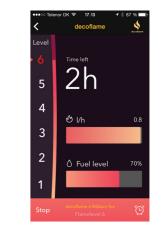

6. For adjusting the flame intensity, select the desired numeric level displayed on the left side of the screen (1-the lowest intensity; 6- the highest intensity).

Should there not be enough fuel for the selected burning time; the fireplace will shut down automatically. The fireplace can be turned off by selecting the "STOP" icon in the lower-left corner.

4. When you access the decoflame<sup>®</sup> App, it is possible to start the fireplace by selecting the "START" icon. If the fireplace has already been turned on using the display, you can now monitor the fuel level and calculate the fuel consumption.