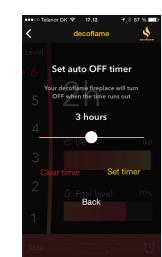

4

3

3.Access the decoflame<sup>®</sup> App. Your fireplace should now be visible. Your device can now be paired with the fireplace. Once paired, you can personalize the name of your fireplace.

5. The power off timer can be activated by selecting the timer icon situated in the lower right corner. To choose the remaining burning time, slide the dot on the bar accordingly and then select "SET TIMER". The countdown timer will be visible also when returning to the main App page. The remaining burning time can be changed by following the above mentioned steps. To cancel the timer, select "CLEAR TIMER".