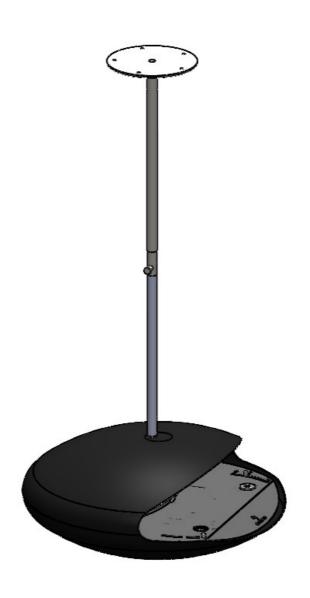

## Decoflame® Espoo Ceiling mounted teleskop, Black Manual burner, electronic ignition

| Dimensions are in millimeters                                                                                                                                                                              |                | Decoflame Aps<br>Vang Mark 2                         | SCALE: 1:10 |
|------------------------------------------------------------------------------------------------------------------------------------------------------------------------------------------------------------|----------------|------------------------------------------------------|-------------|
| Date                                                                                                                                                                                                       | 02 - 04 - 2024 | 9380 Vestbjerg Denmark Tif:: +45 9630 4800 decoflame | FORMAT: A3  |
| REVISION:                                                                                                                                                                                                  |                |                                                      |             |
|                                                                                                                                                                                                            |                | bestilling@decoflame.dk                              |             |
| Author: JDR                                                                                                                                                                                                |                | Order Number - Customer - Reference:                 |             |
|                                                                                                                                                                                                            |                | PRINCIPLE Espoo - Ceiling mounted teleskop           |             |
| Copyright of Decoflame ApS Denmark, whose property this document remains. No part thereof may be disclosed, copied, duplicated or in any other way made use of, except with the approval of Decoflame ApS. |                |                                                      |             |
|                                                                                                                                                                                                            |                | Customer Approval Signature - Date                   |             |