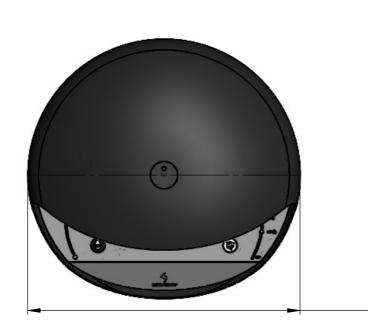

| Dimensions are in millimeters                                                                               | Decoflame Aps<br>Vang Mark 2                                                    | SCALE: 1:10 |  |
|-------------------------------------------------------------------------------------------------------------|---------------------------------------------------------------------------------|-------------|--|
| 02 - 04 - 2024                                                                                              | 1 9380 Vestbjerg<br>Denmark<br>Tlf.: +45 9630 4800 decoflame                    | FORMAT: A3  |  |
| REVISION:                                                                                                   | bestilling@decoflame.dk                                                         |             |  |
| Author: JDR                                                                                                 | Order Number - Customer - Reference: PRINCIPLE Espoo - Ceiling mounted teleskop |             |  |
| Copyright of Decoflame ApS Denmark, whose property this document remains. No part thereof may be disclosed, |                                                                                 |             |  |
| copied, duplicated or in any other way made use of, except with the approval of Decoflame ApS.              | Customer Approval Signature - Date                                              |             |  |