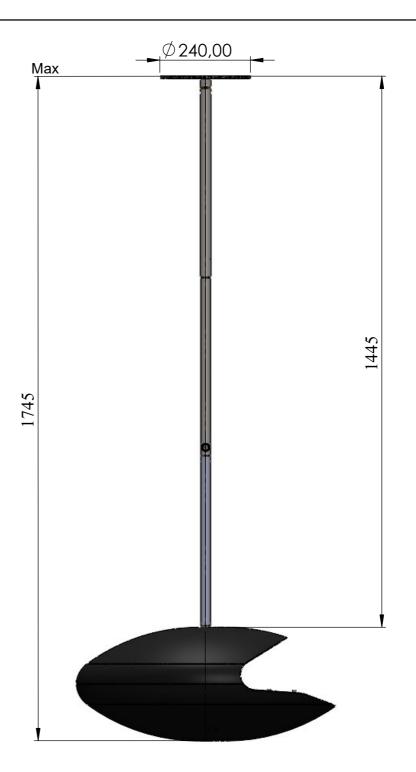

| Dimensions are in millimeters                                                                               | Decoflame Aps<br>Vang Mark 2                                                    | SCALE: 1:10 |  |
|-------------------------------------------------------------------------------------------------------------|---------------------------------------------------------------------------------|-------------|--|
| 02 - 04 - 2024                                                                                              | 1 9380 Vestbjerg<br>Denmark<br>Tlf.: +45 9630 4800 decoflame                    | FORMAT: A3  |  |
| REVISION:                                                                                                   | bestilling@decoflame.dk                                                         |             |  |
| Author: JDR                                                                                                 | Order Number - Customer - Reference: PRINCIPLE Espoo - Ceiling mounted teleskop |             |  |
| Copyright of Decoflame ApS Denmark, whose property this document remains. No part thereof may be disclosed, |                                                                                 |             |  |
| copied, duplicated or in any other way made use of, except with the approval of Decoflame ApS.              | Customer Approval Signature - Date                                              |             |  |