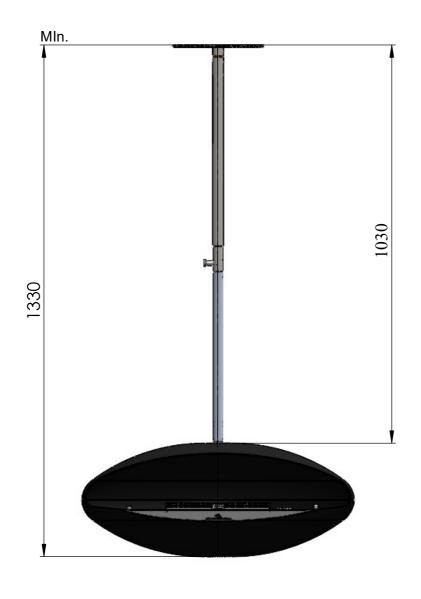

## Decoflame® Espoo Ceiling mounted teleskop, Black Manual burner, electronic ignition

| Dimensions are in millimeters                                                                                                                                                                              |                | Decoflame Aps<br>Vang Mark 2                         | SCALE: 1:10 |
|------------------------------------------------------------------------------------------------------------------------------------------------------------------------------------------------------------|----------------|------------------------------------------------------|-------------|
| Date                                                                                                                                                                                                       | 02 - 04 - 2024 | 9380 Vestbjerg Denmark Tif:: +45 9630 4800 decoflame | FORMAT: A3  |
| REVISION:                                                                                                                                                                                                  |                |                                                      |             |
|                                                                                                                                                                                                            |                | bestilling@decoflame.dk                              |             |
| Author: JDR                                                                                                                                                                                                |                | Order Number - Customer - Reference:                 |             |
|                                                                                                                                                                                                            |                | PRINCIPLE Espoo - Ceiling mounted teleskop           |             |
| Copyright of Decoflame ApS Denmark, whose property this document remains. No part thereof may be disclosed, copied, duplicated or in any other way made use of, except with the approval of Decoflame ApS. |                |                                                      |             |
|                                                                                                                                                                                                            |                | Customer Approval Signature - Date                   |             |