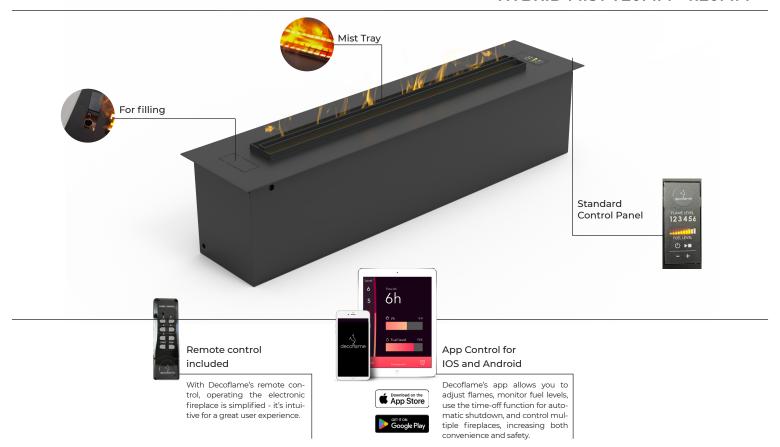

The Hybrid Mist Fireplace utilises advanced technology to atomise water vapour, creating a fine mist that can be electronically controlled. This mist is complemented by integrated LED lights in various colours, producing the illusion of real flames.

The Hybrid Mist Fireplace is available in three standard sizes.