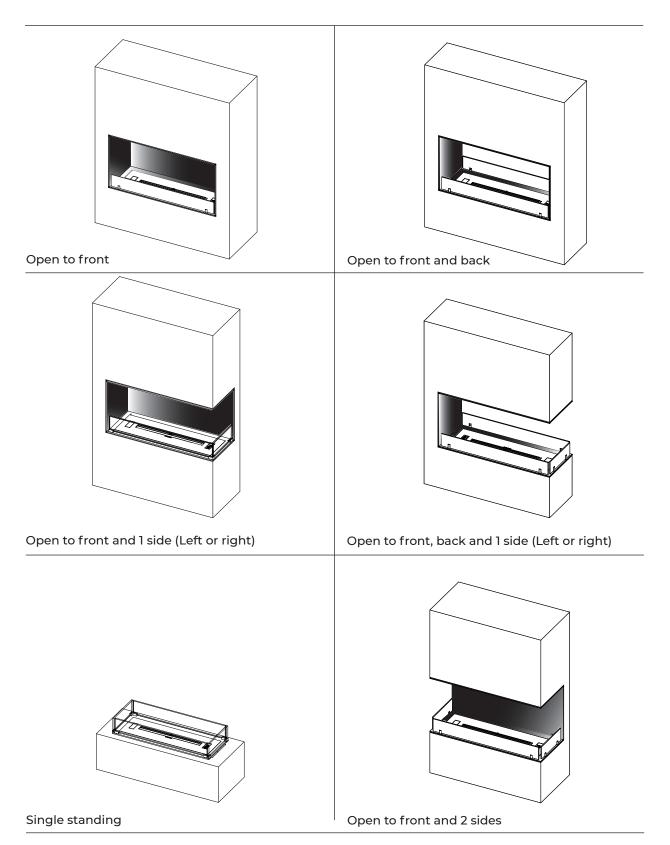

This burner can be implemented in various fireplace solutions; see the next page for details.

For households with small children or pets, where an open fire might be a concern, this fireplace offers an excellent alternative.

## HYBRID MIST CAN BE INSTALLED IN VARIOUS CONSTRUCTION OPTIONS. EG:

Decoflame advises the installation of glass shields to safeguard the mist from draughts, thereby maintaining its visibility and effectiveness. For certain specified solutions, the use of high glass panels or a glass door is also possible for some of the solutions. For further technical specifications and detailed information, please contact Decoflame directly.